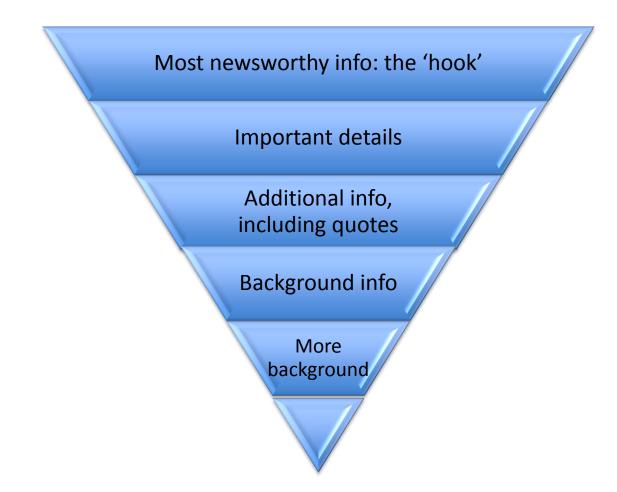

aise profile both within and outside the scientific community
- 5. Attract interest in collaboration
- 6. Inform policy
- 7. Demonstrate the impact of your research





## Some basic principles

Some **simplification** is necessary

Some **explanation** is necessary



Some **dramatization** is necessary

You need to find the 'story', 'angle', or 'hook'



#### A good hook will...

- Get straight to the most important/interesting point straight away
- Say something **counterintuitive**
- Tell the **'human' side** of the story (particularly with healthcare)
- Intrigue your reader
- Be timely
- Be succinct

It should also be the **first thing** you tell your reader...



What's the hook for your research?

# Sell' your research in 25 words or fewer



#### Introducing the inverted pyramid





#### Think about your audience

The best way to write for a specific audience is to **build as clear a picture** as possible of someone from that audience...



...imagine you're **having a conversation** with them.



Key factors to consider about your audience

- How much will they know about this subject?
- What are their **interests** (professional or private) and frames of reference likely to be?
- How capable will they be of understanding complex material?





## Pitching your story

#### Anatomy of a pitch

Length – typically no more than **150 words** 

Style – write in the style of the publication you're pitching to and include a headline (but always make it lively!)

Questions to answer in your pitch: 1.What's the story about? (This is your **'hook**') 2. Why would these rea